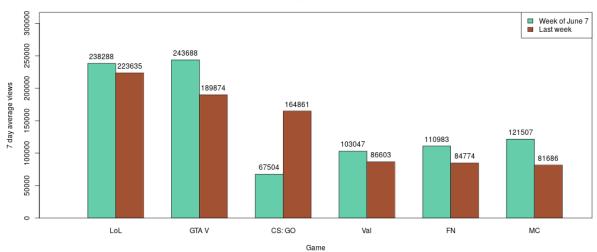

## Name:

1. For this question, consider the following graph, which shows viewer numbers for six games on Twitch, comparing the last week of October to a week in June. (The six games are, in order: League of Legends, Grand Theft Auto: V, Counter-Strike: Global Offensive, Valorant, Fortnite, Minecraft.)

Popular games on Twitch

(a) Which game was the least viewed in June? Which game was viewed least in October?

(b) Which game was the most viewed in June? Which game was viewed most in October?

(c) How many fewer viewers did Minecraft have in October versus June?

(d) Combined, do Valorant, Fortnite, and Minecraft have more June viewers than League of Legends?

- 2. For these questions, refer to the graph from the first page.
  - (a) Among the six games, what was the most views in June and the least views in June?
  - (b) What is the mean (average) number of views in June among the six games?
  - (c) Among the six games, what was the most views in October and the least views in October?
  - (d) What is the mean (average) number of views in October among the six games?